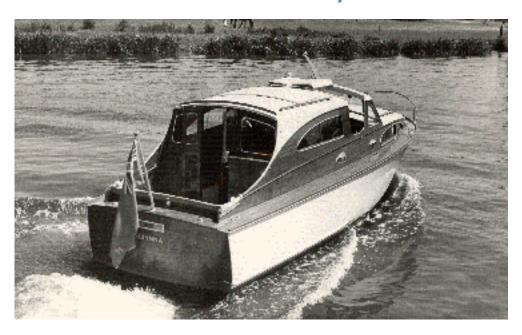

## **Boat Archives - 'Sulynna'**

## History

| Laid in Bates yard for 4 years. Where is it now?                             |  |  |
|------------------------------------------------------------------------------|--|--|
| There is a photo of it in the Pub at Chertsey Bridge. Now returned to Bates. |  |  |
| Photo on file.                                                               |  |  |
|                                                                              |  |  |
|                                                                              |  |  |
|                                                                              |  |  |
|                                                                              |  |  |
|                                                                              |  |  |