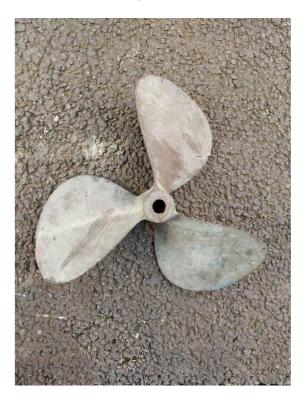

## Item number #5 Wooden mast

Side profile

Item number #7 Propeller from 25' Star Craft

Item number #8 Steering linkage 25' Star Craft

Item number #10. 2 x Roof Vents As a pair or separately