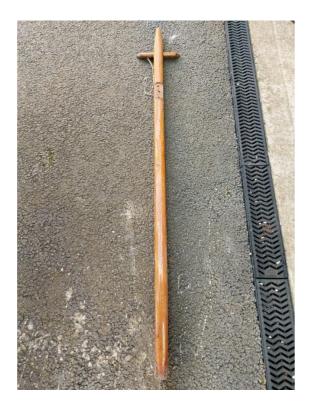

## Item number #5 Wooden mast

Side profile

Item number #7 Propeller from 25' Star Craft

Item number #8 Steering linkage 25' Star Craft

Item number #10. 2 x Roof Vents As a pair or separately