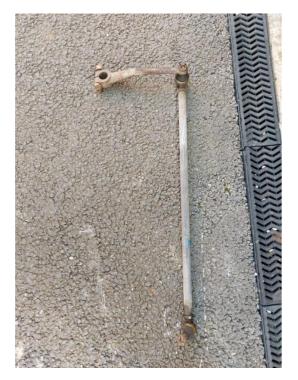

## Item number #5 Wooden mast

Side profile

Item number #7 Propeller from 25' Star Craft

Item number #8 Steering linkage 25' Star Craft

Item number #10. 2 x Roof Vents As a pair or separately