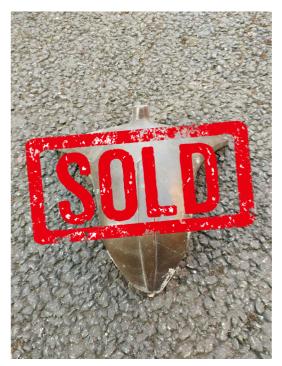

## Item number #5 Wooden mast

Side profile

Item number #7 Propeller from 25' Star Craft

Item number #8 Steering linkage 25' Star Craft

Item number #10. 2 x Roof Vents As a pair or separately