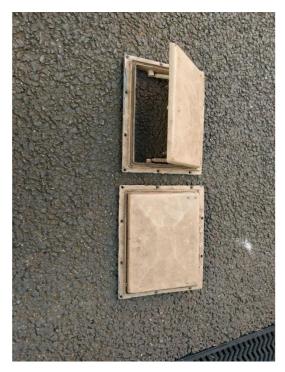

Item number #1 Ensign flag pole Would ideally suit 25' – 30' craft

Item Number #3 Front deck hatch

Item number #2 Port side aluminium trim Would ideally suit 25'-30' Star Craft

Item number #4 Mast from 25' Star Craft