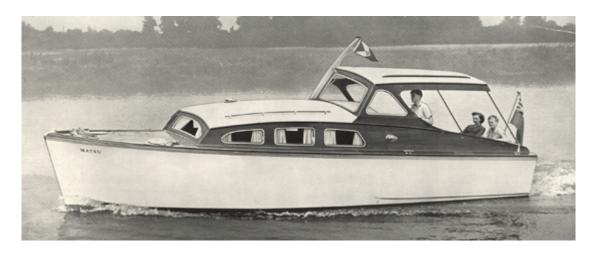

## **Boat Archives - 'Matsu'**

## Do you know more about this boat? Tell us!

| Length              | 30′  | Prior Names             |                          |
|---------------------|------|-------------------------|--------------------------|
| Year Built          | 1952 | Build No.               |                          |
| Beam                | 10'2 | Hull<br>Construction    | Double diagonal mahogany |
| Draft               | 2′9  | Deck<br>Construction    |                          |
| Engine<br>Make      |      | Superstructure<br>Style |                          |
| Engine Size         |      | Number of<br>Berths     |                          |
| Engine Fuel<br>Type |      | Location                |                          |

## History

| Known to have existed form Bates' build records and old photos. |  |  |
|-----------------------------------------------------------------|--|--|
| Where is she? What happened to her?                             |  |  |
|                                                                 |  |  |
|                                                                 |  |  |
|                                                                 |  |  |
|                                                                 |  |  |
|                                                                 |  |  |