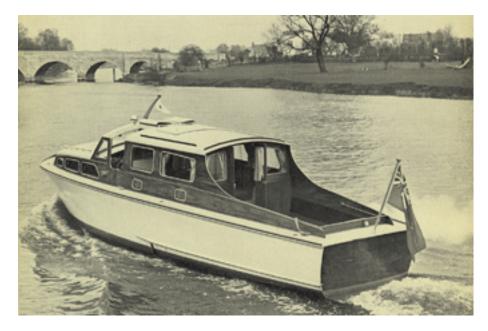

## **Boat Archives - 'Flying Horse'**

Do you know more about this boat? <u>Tell us!</u>

| Length              | 40' but see photo??          | Prior Names             |                                                                                 |
|---------------------|------------------------------|-------------------------|---------------------------------------------------------------------------------|
| Year Built          | 1958                         | Build No.               | 40/7??                                                                          |
| Beam                | 11'4                         | Hull<br>Construction    | Double diagonal mahogany.<br>Bottom is copper sheathed to<br>9" above waterline |
| Draft               | 3'10                         | Deck<br>Construction    |                                                                                 |
| Engine<br>Make      | Twin BMC Commodores<br>BMC57 | Superstructure<br>Style | Open aft cockpit                                                                |
| Engine Size         |                              | Number of<br>Berths     |                                                                                 |
| Engine Fuel<br>Type | Diesel                       | Location                | Malta                                                                           |