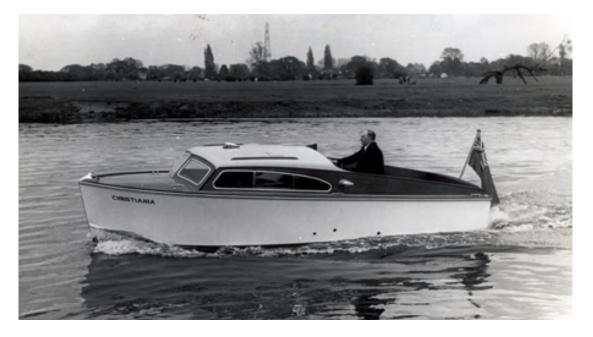

## **Boat Archives - 'Christiana'**

## Do you know more about this boat? <u>Tell us!</u>

| Length              | 20'                 | Prior Names             |                          |
|---------------------|---------------------|-------------------------|--------------------------|
| Year Built          | 1956                | Build No.               |                          |
| Beam                | 7'6                 | Hull<br>Construction    | Double diagonal mahogany |
| Draft               | 1'6                 | Deck<br>Construction    |                          |
| Engine<br>Make      | Morris Commodore 10 | Superstructure<br>Style | Open aft cockpit         |
| Engine Size         | 30 HP               | Number of<br>Berths     | 2                        |
| Engine Fuel<br>Type | Petrol              | Location                |                          |

## History

| One of 5 built, originally for Mr J M Pigott - source MBY 1956. Prop 12" x 12" pitch. |  |  |
|---------------------------------------------------------------------------------------|--|--|
|                                                                                       |  |  |
|                                                                                       |  |  |
|                                                                                       |  |  |
|                                                                                       |  |  |