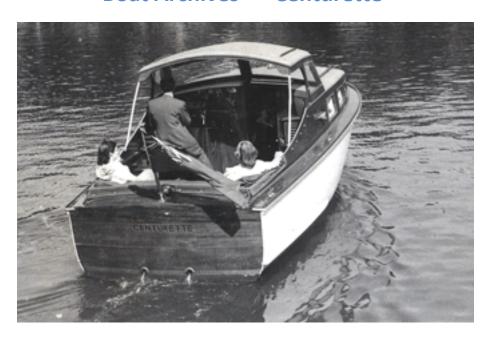

## History

| An early boat, has square windows.                      |  |  |
|---------------------------------------------------------|--|--|
| An owner - Mr Turner?                                   |  |  |
| Believed to have gone to the Medway. SOURCE: Stan Tims. |  |  |
|                                                         |  |  |
|                                                         |  |  |
|                                                         |  |  |
|                                                         |  |  |