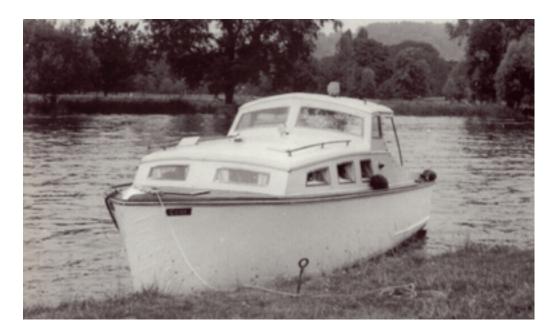

## **Boat Archives - 'Ceak'**

## Do you know more about this boat? <u>Tell us!</u>

| Length              | 25′                       | Prior Names             |                                                                             |
|---------------------|---------------------------|-------------------------|-----------------------------------------------------------------------------|
| Year Built          | 1947                      | Build No.               |                                                                             |
| Beam                | 7'6                       | Hull<br>Construction    | Double diagonal mahogany,<br>later re-planked carvel from<br>waterline down |
| Draft               | 2'6                       | Deck<br>Construction    |                                                                             |
| Engine<br>Make      | Morris Vedette Side Valve | Superstructure<br>Style |                                                                             |
| Engine Size         |                           | Number of<br>Berths     |                                                                             |
| Engine Fuel<br>Type |                           | Location                |                                                                             |

## History

| 1947 | An early Star Craft with square windows.                                         |  |  |
|------|----------------------------------------------------------------------------------|--|--|
| 1964 | Purchased at Benson Cruise Station for £750.                                     |  |  |
| 1966 | Chrysler Crown 115 HP changed to Morris Vedette Side Valve.                      |  |  |
|      | From Mr K Pearce by John Weeks could get under Osney Bridge with 2"              |  |  |
|      | clearance!                                                                       |  |  |
| 1969 | 18 <sup>th</sup> October - Sold at Bushnell's Auction for £325, less commission. |  |  |
|      |                                                                                  |  |  |
|      |                                                                                  |  |  |